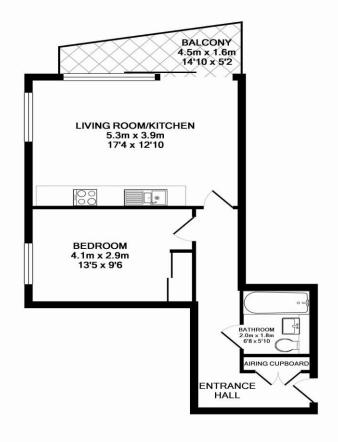

TOTAL APPROX. FLOOR AREA 46.2 SQ.M. (497 SQ.FT.)

Whilst every attempt has been made to ensure the accuracy of the floor plan contained here, measurements of doors, windows, rooms and any other items are approximate and no responsibility is taken for any error, omission, or mis-statement. This plan is for illustrative purposes only and should be used as such by any prospective purchaser. The services, systems and appliances shown have not been tested and no guarantee as to their operability or efficiency can be given Made with Metropix ©2016